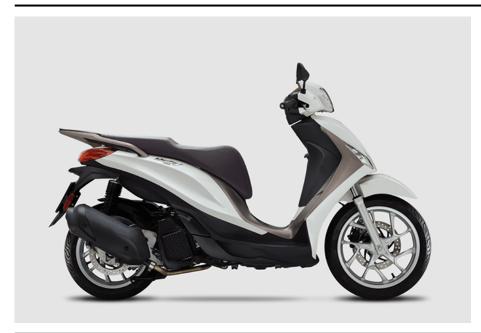

## PIAGGIO MEDLEY 125 ABS

Piaggio Medley is the new easy scooter, fully loaded and technologically advanced, taht combines the benefits of a lightweight high wheel with the comfort and features of a superior class scooter. Powerde by the new iGet 125 and 150 cc engines. Coming standard with the "Start&Stop" feature, ABS system, innovative LED daylight running lights, red rear LED, electric opening latch controllde from a button on the handlbar.