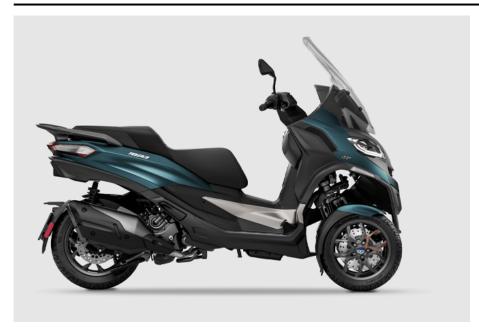

## PIAGGIO MP3 530 HPE EXCLUSIVE

The new MP3 530 HPE
Exclusive lives up to its name.
The most advanced three-wheeler ever produced by Piaggio, it features a 530-cc Euro 5 High Performance Engine, cruise control, reverse gear, rear camera function and Blind Spot Information System. The definitive mobility solution for urban travel and further afield, it delivers an ideal mix of comfort and performance, making it a breeze to get around town and beyond in safety.