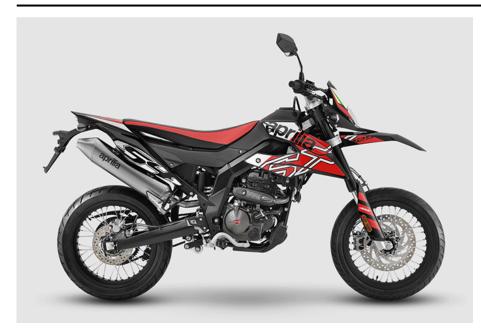

## APRILIA SX 125

The wheels fitted with 17" sporty tyres make the SX one of the most effective 125cc bikes on mixed runs; lightweight and snappy, it is able to offer the emotions of a higher-powered engine capacity. SX 125 is equipped with a refined singlecylinder 125 cc engine, an Aprilia engine that has been able to further refine the four-stroke engine, allowing it to enter the strict Euro 4 standard without compromising performance or driving pleasure. With their high efficiency, increased safety, SX is equipped with advanced suspension and a new ABS braking system with anti-rollover, which guarantees precision and total braking control and adjusts the rear wheel lift in the most decisive braking.