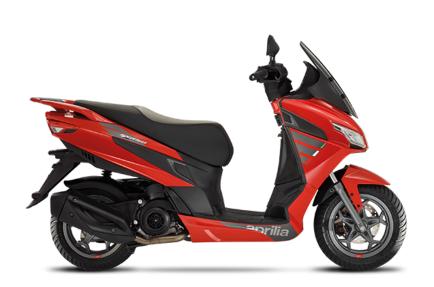

## APRILIA SXR 50

Just a few minutes riding the Aprilia SXR 50 will be enough to discover its incredible comfort levels, the result of reworked ergonomics, a new footrest, large seat, generous storage space and much more. This is no ordinary scooter, but the new frontier in small-cylinder urban scooters.