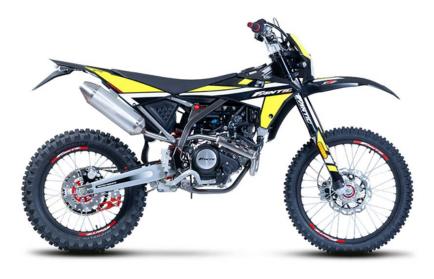

## FANTIC XEF 125 COMPETITION

## Technical details

| Dimensions (length / wheelbase):  | 2110 / 1420                             |
|-----------------------------------|-----------------------------------------|
| Seat height:                      | 915                                     |
| Weight:                           | 108                                     |
| Fuel tank capacity:               | 7.5                                     |
| Fuel consumption (l/100 km):      | 1.8                                     |
| CO2 emission (g/km):              | 43                                      |
| Engine capacity cm <sup>3</sup> : | 124.66                                  |
| Engine power Kw @ rpm:            | 11 @ 9750                               |
| Engine torque @ rpm:              | 11.8 @ 6750                             |
| Cylinder:                         | 1                                       |
| Stroke:                           | 4                                       |
| Starter:                          | Electronic                              |
| Transmission:                     | MT6                                     |
| Front suspension:                 | FANTIC FRS ø41mm upside down            |
| The rear suspension type:         | FANTIC FRS 125 Piggyback                |
| The front brake / The rear brake: | Disc "Wave" 260 mm / Disc "Wave" 220 mm |
| Front wheel:                      | 90/90/21                                |
| Rear wheel:                       | 120/90/18                               |