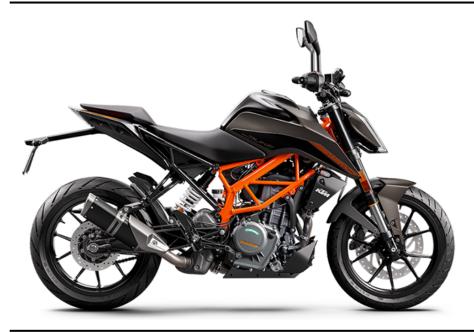

## KTM DUKE 390

The KTM 390 DUKE is a pure example of what draws so many to the thrill of street motorcycling. This Corner Rocket maximizes enjoyment and user value, taking the honors wherever nimble handling counts. Light as a feather, powerful and packed with state-of-the-art technology, it guarantees a thrilling ride, whether you're fighting your way through the urban jungle or carving your name into a forest of bends.

## Technical details

| Seat height / Ground clearance:                        | 830 / 150                                                                                      |
|--------------------------------------------------------|------------------------------------------------------------------------------------------------|
| Weight:                                                | 150                                                                                            |
| Fuel tank capacity:                                    | 13.4                                                                                           |
| Cooling type:                                          | Liquid                                                                                         |
| Engine capacity cm³:                                   | 373                                                                                            |
| Engine power Kw:                                       | 32                                                                                             |
| Engine torque:                                         | 37                                                                                             |
| Cylinder / Cylinder diameter:                          | 1 / 89 x 60                                                                                    |
| Stroke:                                                | 4                                                                                              |
| Starter:                                               | Electric                                                                                       |
| Transmission:                                          | MT6                                                                                            |
| Front suspension / Front suspension travel:            | WP APEX 43 / 142                                                                               |
| The rear suspension type / The rear suspension travel: | WP APEX - Monoshock / 150                                                                      |
| The front brake / The rear brake:                      | Four-piston radial fixed calliper, brake disc /<br>Single-piston floating calliper, brake disc |