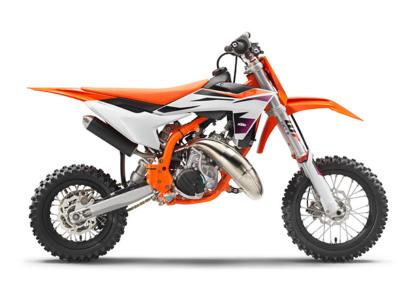

## KTM SX 50 | 2024

The **50 SX** is a true KTM for young MX riders aged from around 4 to 10 years old and up to a body height of 1.30m. It is a genuine dirt bike that, like its bigger siblings, is produced with top-quality components.

This makes the **50 SX** the first choice as a stepping stone into the world of MX or for the first racing step on the ladder.