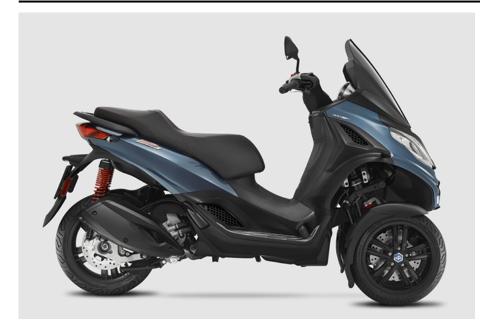

## PIAGGIO MP3 300 HPE SPORT

Modern, sporty design blends seamlessly with a bold front chassis to create sleek, lightweight lines. The front of the bike, with its unique double wheel combination, takes on a more nimble aspect thanks to its mudguards with their sporty outline and the coloured bodywork.

LED lights and an ample LCD display are testament to the increasing role technology plays and its athletic prowess. The bottom line: this is a dynamic, agile bike which delivers an extraordinary riding experience with no call for compromise.