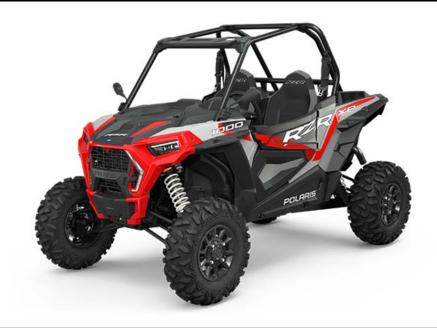

## POLARIS RZR XP 1000 EPS

## Technical details

| Dimensions (length / wheelbase / height / width):      | 3022 / 2286 / 1873 / 1626                                                                                                     |
|--------------------------------------------------------|-------------------------------------------------------------------------------------------------------------------------------|
| Ground clearance:                                      | 343                                                                                                                           |
| Weight:                                                | 656.8                                                                                                                         |
| Fuel tank capacity:                                    | 36                                                                                                                            |
| Engine:                                                | PROSTAR 1000CC                                                                                                                |
| Cooling type:                                          | Liquid cooled                                                                                                                 |
| Engine capacity cm³:                                   | 999                                                                                                                           |
| Cylinder:                                              | 2                                                                                                                             |
| Stroke:                                                | 4                                                                                                                             |
| Fuel system:                                           | Electronic fuel injection                                                                                                     |
| Front suspension / Front suspension travel:            | Dual A-Arm with stabilazer / 534                                                                                              |
| The rear suspension type / The rear suspension travel: | Dual A-Arm with stabilizer / 534                                                                                              |
| The front brake / The rear brake:                      | 4-wheel hydraulic disc with dual-bore front and rear calipers / 4-wheel hydraulic disc with dual-bore front and rear calipers |
| Front wheel:                                           | 29/9/14                                                                                                                       |
| Rear wheel:                                            | 29/11/14                                                                                                                      |