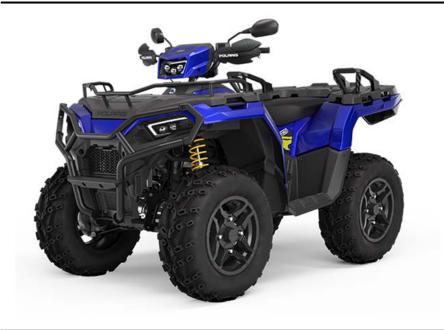

## POLARIS SPORTSMAN 570 EPS SP OHLINS

- Upgraded ride with more traction and control at all speeds
- Better overall vehicle balance: more maneuverable, improved stability
- Maximum grip in all driving conditions, especially when cornering