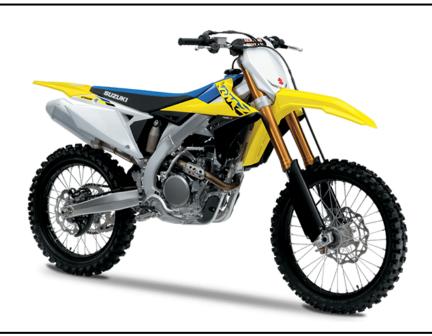

## SUZUKI RM-Z 250

## You want that winning feeling? We get it.

That's why Suzuki has built you the new 2017 RM-Z250 model with our Holeshot Assist Control and Air Forks. Developed with our Factory Motocross teams, they're set to launch race wins and careers, time and time again!