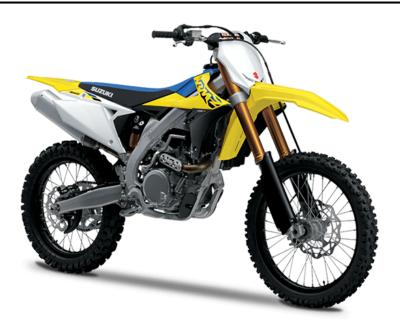

## SUZUKI RM-Z 450

## You want that winning feeling? We get it.

That's why Suzuki has built you the new 2017 RM-Z250 model with our Holeshot Assist Control and Air Forks. Developed with our Factory Motocross teams, they're set to launch race wins and careers, time and time again!